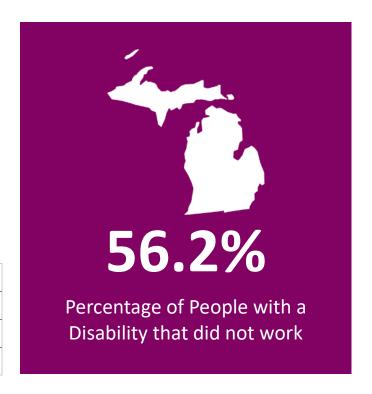

### Michigan By the Numbers:

Population and Employment Statistics<sup>1</sup>

Working Age Population with a Disability (18-64): 738,803

# Percentage that did not work by Disability Type

| Cognitive  | 61%   |
|------------|-------|
| Hearing    | 40.1% |
| Ambulatory | 71%   |
| Visual     | 47.2% |